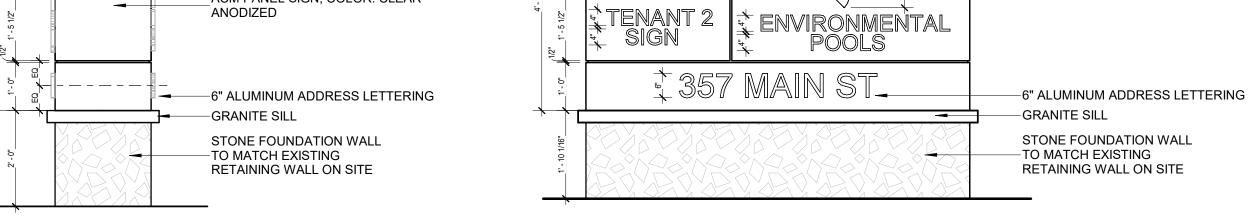

6 MONUMENT SIGN ELEVATION - SOUTH SCALE: 1/2" = 1'-0"

4" ALUMINUM TENANT SIGN

\_ACM PANEL SIGN, COLOR: CLEAR

6" ALUMINUM ADDRESS LETTERING

STONE FOUNDATION WALL

TO MATCH EXISTING
RETAINING WALL ON SITE

LETTERING

ANODIZED

-GRANITE SILL

TENANT 1 SIGN

5 MONUMENT SIGN ELEVATION EAST SCALE: 1/2" = 1'-0"

4' - 11 1/2" 1'-5"

4" ALUMINUM TENANT SIGN

LETTERING

4 MONUMENT SIGN ELEVATION - NORTH SCALE: 1/2" = 1'-0"

3 MONUMENT SIGN ELEVATION WEST SCALE: 1/2" = 1'-0"

2 FLOOR PLAN - MONUMENT SIGN SCALE: 1/2" = 1'-0"

3 A.602

5 A.602

\_ACM & STONE MONUMENT SIGN - POSITION AT OR NEAR LOCATION OF EXISTING SIGN

SITE PLAN - SIGNAGE
SCALE: 1" = 60'-0"