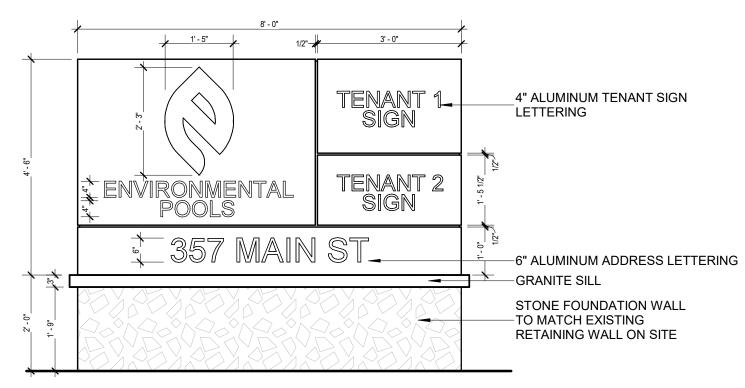

As outlined above, the forty-four (44) parking spaces required by the proposed use of the building can be accommodated by the forty-eight (48) available parking spaces at the site.

The applicant also desires to update the existing sign at the entrance to the site. Details of the proposed sign are attached to this letter. Also enclosed with this letter is a current Certified List of Abutters as it is our understanding that this has been requested.

6 MONUMENT SIGN ELEVATION - SOUTH SCALE: 1/2" = 1'-0"

4" ALUMINUM TENANT SIGN

\_ACM PANEL SIGN, COLOR: CLEAR

6" ALUMINUM ADDRESS LETTERING

STONE FOUNDATION WALL

TO MATCH EXISTING
RETAINING WALL ON SITE

LETTERING

ANODIZED

-GRANITE SILL

TENANT 1 SIGN

5 MONUMENT SIGN ELEVATION EAST SCALE: 1/2" = 1'-0"

4' - 11 1/2" 1'-5"

4" ALUMINUM TENANT SIGN

LETTERING

4 MONUMENT SIGN ELEVATION - NORTH SCALE: 1/2" = 1'-0"

3 MONUMENT SIGN ELEVATION WEST SCALE: 1/2" = 1'-0"

2 FLOOR PLAN - MONUMENT SIGN SCALE: 1/2" = 1'-0"

3 A.602

5 A.602

\_ACM & STONE MONUMENT SIGN - POSITION AT OR NEAR LOCATION OF EXISTING SIGN

SITE PLAN - SIGNAGE
SCALE: 1" = 60'-0"