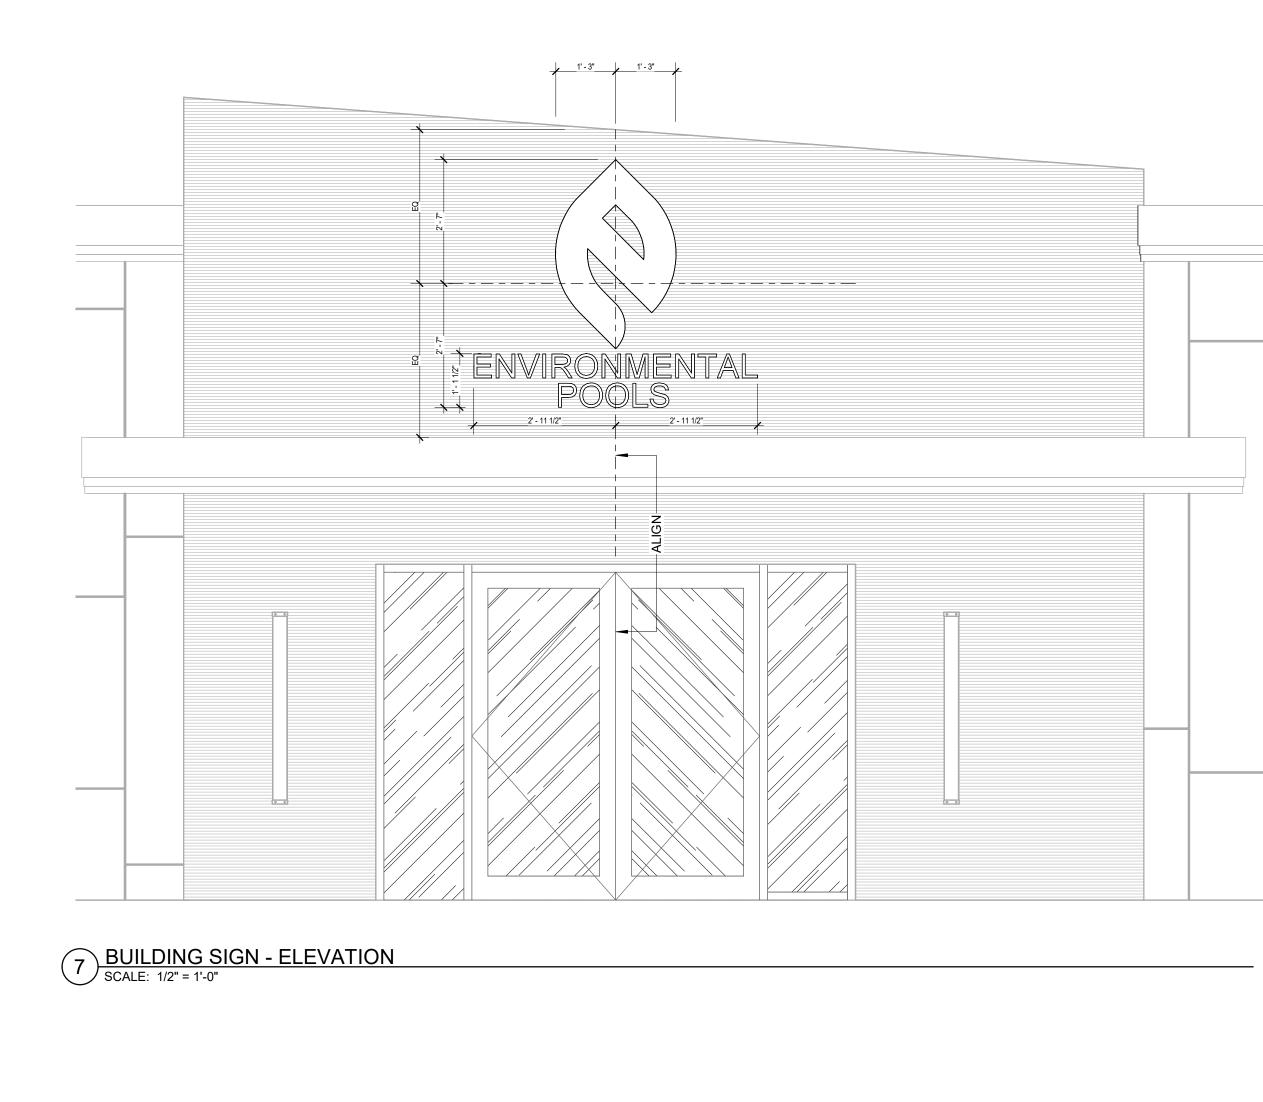

As outlined above, the forty-four (44) parking spaces required by the proposed use of the building can be accommodated by the forty-eight (48) available parking spaces at the site.

The applicant also desires to update the existing sign at the entrance to the site. Details of the proposed sign are attached to this letter. Also enclosed with this letter is a current Certified List of Abutters as it is our understanding that this has been requested.

6 MONUMENT SIGN ELEVATION - SOUTH SCALE: 1/2" = 1'-0"

4" ALUMINUM TENANT SIGN

\_ACM PANEL SIGN, COLOR: CLEAR

6" ALUMINUM ADDRESS LETTERING

STONE FOUNDATION WALL

TO MATCH EXISTING
RETAINING WALL ON SITE

LETTERING