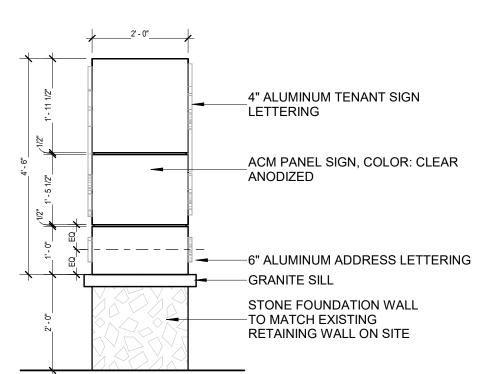

6 MONUMENT SIGN ELEVATION - SOUTH SCALE: 1/2" = 1'-0"

4" ALUMINUM TENANT SIGN

\_ACM PANEL SIGN, COLOR: CLEAR

6" ALUMINUM ADDRESS LETTERING

STONE FOUNDATION WALL

TO MATCH EXISTING
RETAINING WALL ON SITE

LETTERING

ANODIZED

-GRANITE SILL

TENANT 1 SIGN

5 MONUMENT SIGN ELEVATION EAST SCALE: 1/2" = 1'-0"

4' - 11 1/2" 1'-5"

4" ALUMINUM TENANT SIGN

LETTERING

4 MONUMENT SIGN ELEVATION - NORTH SCALE: 1/2" = 1'-0"