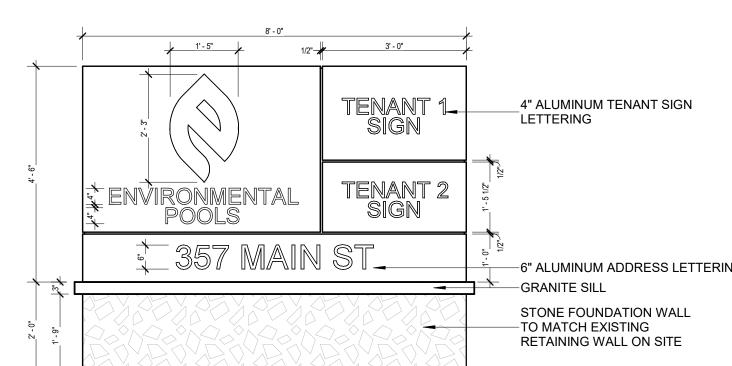

As outlined above, the forty-four (44) parking spaces required by the proposed use of the building can be accommodated by the forty-eight (48) available parking spaces at the site.

The applicant also desires to update the existing sign at the entrance to the site. Details of the proposed sign are attached to this letter. Also enclosed with this letter is a current Certified List of Abutters as it is our understanding that this has been requested.

6 MONUMENT SIGN ELEVATION - SOUTH SCALE: 1/2" = 1'-0"

4" ALUMINUM TENANT SIGN

\_ACM PANEL SIGN, COLOR: CLEAR

6" ALUMINUM ADDRESS LETTERING

STONE FOUNDATION WALL

TO MATCH EXISTING
RETAINING WALL ON SITE

LETTERING

ANODIZED

-GRANITE SILL

TENANT 1 SIGN

5 MONUMENT SIGN ELEVATION EAST SCALE: 1/2" = 1'-0"

4' - 11 1/2" 1'-5"

4" ALUMINUM TENANT SIGN

LETTERING

4 MONUMENT SIGN ELEVATION - NORTH SCALE: 1/2" = 1'-0"

3 MONUMENT SIGN ELEVATION WEST SCALE: 1/2" = 1'-0"

2 FLOOR PLAN - MONUMENT SIGN SCALE: 1/2" = 1'-0"

3 A.602

5 A.602

\_ACM & STONE MONUMENT SIGN - POSITION AT OR NEAR LOCATION OF EXISTING SIGN

SITE PLAN - SIGNAGE
SCALE: 1" = 60'-0"