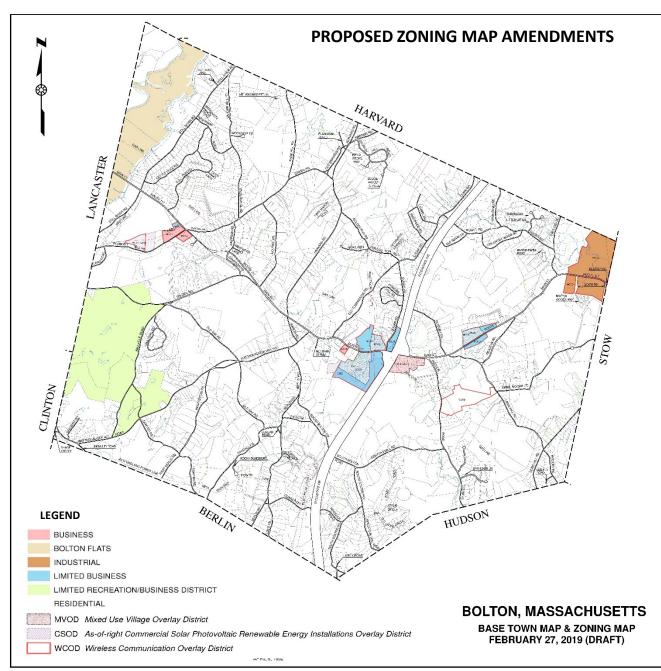

ATM 2019

INDUSTRIAL DISTRICT (STOW TOWN LINE)

## **CURRENT ZONING**

**PROPOSED ZONING** 







ATM 2019

**ARTICLE 10** 

LIMITED BUSINESS/BUSINESS DISTRICTS AT ROUTE 495

## **CURRENT ZONING**

**PROPOSED ZONING** 





#### LEGEND

| BUSINESS                                     |
|----------------------------------------------|
| BOLTON FLATS                                 |
| INDUSTRIAL                                   |
| LIMITED BUSINESS                             |
| LIMITED RECREATION/BUSINESS DISTRICT         |
| RESIDENTIAL                                  |
| WCOD Wireless Communication Overlay District |



ATM 2019

**ARTICLE 10** 

# LIMITED BUSINESS/BUSINESS DISTRICTS AT FORBUSH MILL ROAD



PROPOSED ZONING





ATM 2019

**ARTICLE 10** 

MIXED USE VILLAGE OVERLAY