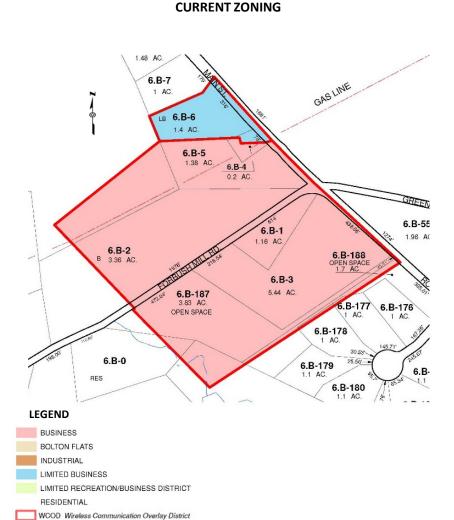

## **CURRENT ZONING**

**PROPOSED ZONING** 

ATM 2019

**ARTICLE 10** 

LIMITED BUSINESS/BUSINESS DISTRICTS AT ROUTE 495

#### LEGEND

| BUSINESS                                     |
|----------------------------------------------|
| BOLTON FLATS                                 |
| INDUSTRIAL                                   |
| LIMITED BUSINESS                             |
| LIMITED RECREATION/BUSINESS DISTRICT         |
| RESIDENTIAL                                  |
| WCOD Wireless Communication Overlay District |