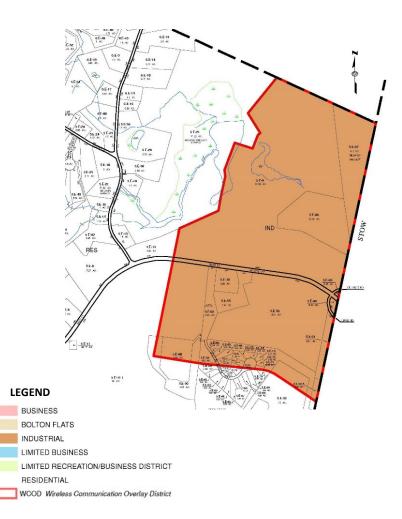

ATM 2019

INDUSTRIAL DISTRICT (STOW TOWN LINE)

## **CURRENT ZONING**

**PROPOSED ZONING** 







ATM 2019

**ARTICLE 10** 

LIMITED BUSINESS/BUSINESS DISTRICTS AT ROUTE 495

## **CURRENT ZONING**

**PROPOSED ZONING** 





#### LEGEND

| BUSINESS                                     |
|----------------------------------------------|
| BOLTON FLATS                                 |
| INDUSTRIAL                                   |
| LIMITED BUSINESS                             |
| LIMITED RECREATION/BUSINESS DISTRICT         |
| RESIDENTIAL                                  |
| WCOD Wireless Communication Overlay District |



ATM 2019

**ARTICLE 10** 

# LIMITED BUSINESS/BUSINESS DISTRICTS AT FORBUSH MILL ROAD



PROPOSED ZONING





ATM 2019

**ARTICLE 10** 

MIXED USE VILLAGE OVERLAY DISTRICT



### LEGEND



MVOD Mixed Use Village Overlay District

WCOD Wireless Communication Ov