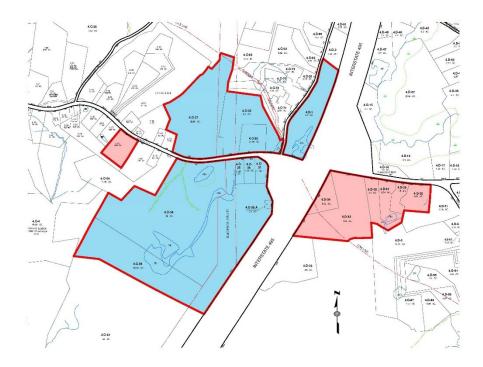

ATM 2019

**ARTICLE 10** 

# LIMITED BUSINESS/BUSINESS DISTRICTS AT FORBUSH MILL ROAD

PROPOSED ZONING

ATM 2019

**ARTICLE 10** 

MIXED USE VILLAGE OVERLAY DISTRICT