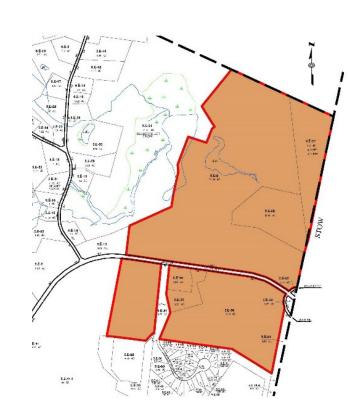

ATM 2019

INDUSTRIAL DISTRICT (STOW TOWN LINE)

## **CURRENT ZONING**

**PROPOSED ZONING** 







ATM 2019

**ARTICLE 10** 

LIMITED BUSINESS/BUSINESS DISTRICTS AT ROUTE 495

## **CURRENT ZONING**

**PROPOSED ZONING** 





#### LEGEND

| BUSINESS                                     |
|----------------------------------------------|
| BOLTON FLATS                                 |
| INDUSTRIAL                                   |
| LIMITED BUSINESS                             |
| LIMITED RECREATION/BUSINESS DISTRICT         |
| RESIDENTIAL                                  |
| WCOD Wireless Communication Overlay District |



ATM 2019

**ARTICLE 10** 

# LIMITED BUSINESS/BUSINESS DISTRICTS AT FORBUSH MILL ROAD



PROPOSED ZONING





ATM 2019

**ARTICLE 10** 

MIXED USE VILLAGE OVERLAY DISTRICT



### LEGEND



MVOD Mixed Use Village Overlay District

WCOD Wireless Communication Over