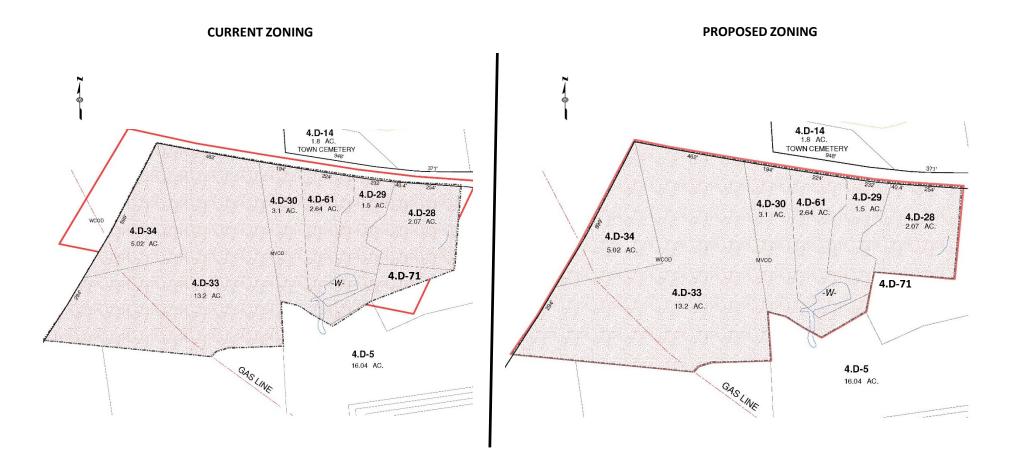

# LIMITED BUSINESS/BUSINESS DISTRICTS AT FORBUSH MILL ROAD

PROPOSED ZONING

ATM 2019

**ARTICLE 10** 

MIXED USE VILLAGE OVERLAY DISTRICT

### LEGEND

MVOD Mixed Use Village Overlay District

WCOD Wireless Communication Overlay District