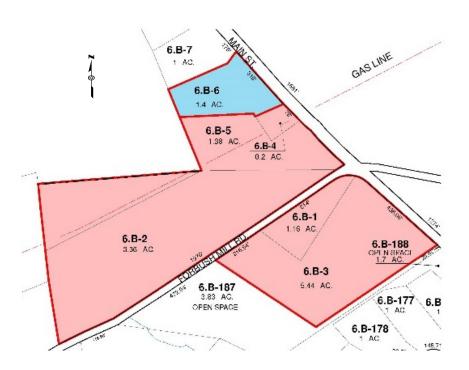

# LIMITED BUSINESS/BUSINESS DISTRICTS AT FORBUSH MILL ROAD

PROPOSED ZONING

ATM 2019

**ARTICLE 10** 

MIXED USE VILLAGE OVERLAY DISTRICT

#### LEGEND

| BUSINESS                                     |
|----------------------------------------------|
| BOLTON FLATS                                 |
| INDUSTRIAL                                   |
| LIMITED BUSINESS                             |
| LIMITED RECREATION/BUSINESS DISTRICT         |
| RESIDENTIAL                                  |
| WCOD Wireless Communication Overlay District |