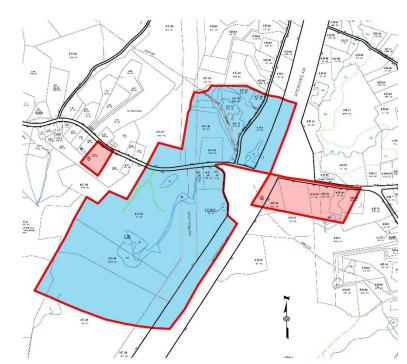

## **CURRENT ZONING**

**PROPOSED ZONING** 

ATM 2019

**ARTICLE 10** 

LIMITED BUSINESS/BUSINESS DISTRICTS AT ROUTE 495

## **CURRENT ZONING**

**PROPOSED ZONING** 