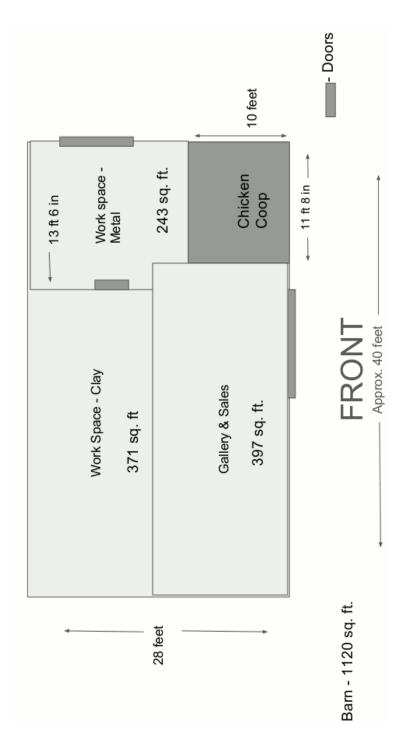

#### **Barn, Stable and Carriage House Preservation - Special Permit** Yvette Monstad, Babacool Arts

Yvette Monstad, Babacool A 218 Sugar Road, Bolton 612/817-4843

FLOOR PLAN:

Centified: Gathie Budby

HURD MATTHEW & AVA R 188 SUGAR RD BOLTON, MA 01740

#### I. Description of proposed or possible uses

I am proposing to use the barn on my property for an art studio. The back half of the barn has previously been converted into a workshop (partially insulated), which I am now using for creating sculpture out of metal and/or clay. The front half of the barn is <sup>3</sup>/<sub>4</sub> open, with ladder to loft above, and the other <sup>1</sup>/<sub>4</sub> is an enclosed chicken coop (currently in use with 12 hens). The larger front area I am proposing to use as a retail gallery space, to display and sell my artwork. This front portion will be open to the public (during open hours), the back workspace portion will be considered private. From my understanding, expanding my business use to include direct sales from the space as pr. the restrictions in the Barn, Stable and Carriage House Preservation Bylaw requires a Special Permit.