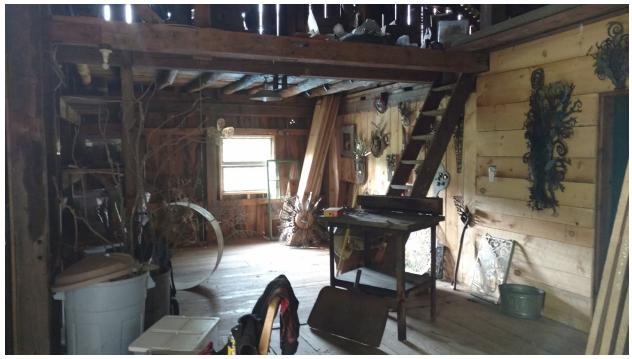

#### I. Description of proposed or possible uses

I am proposing to use the barn on my property for an art studio. The back half of the barn has previously been converted into a workshop (partially insulated), which I am now using for creating sculpture out of metal and/or clay. The front half of the barn is <sup>3</sup>/<sub>4</sub> open, with ladder to loft above, and the other <sup>1</sup>/<sub>4</sub> is an enclosed chicken coop (currently in use with 12 hens). The larger front area I am proposing to use as a retail gallery space, to display and sell my artwork. This front portion will be open to the public (during open hours), the back workspace portion will be considered private. From my understanding, expanding my business use to include direct sales from the space as pr. the restrictions in the Barn, Stable and Carriage House Preservation Bylaw requires a Special Permit.

Inside Studio workspace (for clay):

Inside Metal Working area: