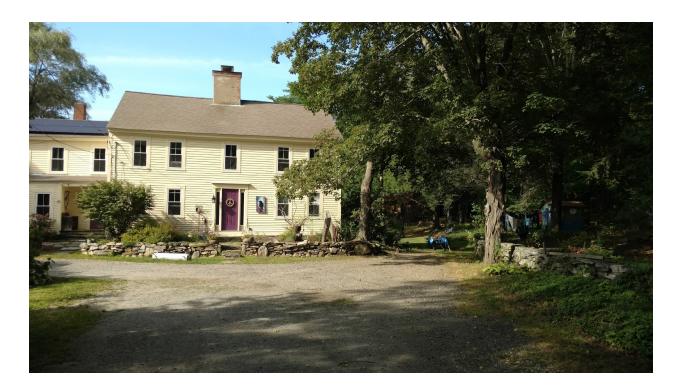

# LOCUS PLAN

PHOTOGRAPHS OF UNDERLYING SUBJECT PROPERTY AND RELEVANT STRUCTURES

Approach from Sugar Road (looking down driveway to house):

Parking area in front of house and garage: