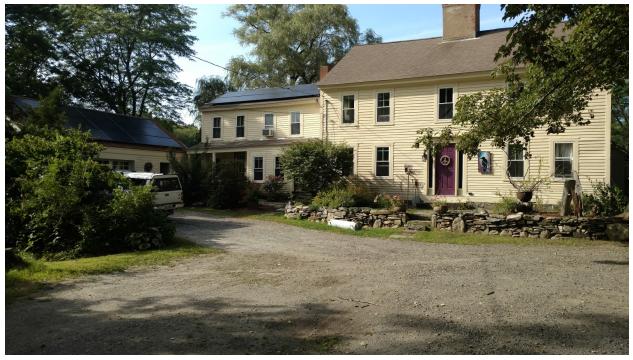

# LOCUS PLAN

PHOTOGRAPHS OF UNDERLYING SUBJECT PROPERTY AND RELEVANT STRUCTURES

Approach from Sugar Road (looking down driveway to house):

Parking area in front of house and garage: