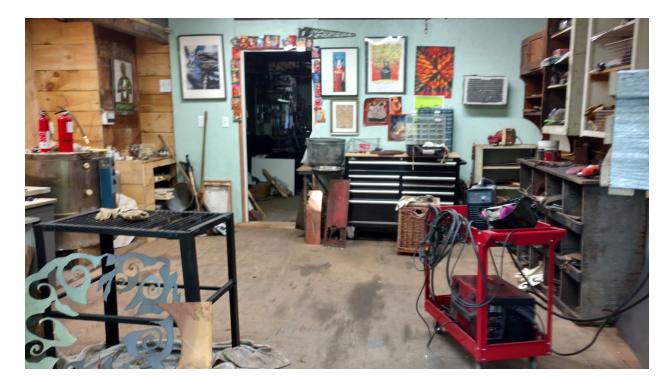

# Front approach to Barn:

Inside front door (proposed Gallery & Sales Space):

**Barn, Stable and Carriage House Preservation - Special Permit** Yvette Monstad, Babacool Arts 218 Sugar Road, Bolton 612/817-4843

#### I. Description of proposed or possible uses

I am proposing to use the barn on my property for an art studio. The back half of the barn has previously been converted into a workshop (partially insulated), which I am now using for creating sculpture out of metal and/or clay. The front half of the barn is <sup>3</sup>/<sub>4</sub> open, with ladder to loft above, and the other <sup>1</sup>/<sub>4</sub> is an enclosed chicken coop (currently in use with 12 hens). The larger front area I am proposing to use as a retail gallery space, to display and sell my artwork. This front portion will be open to the public (during open hours), the back workspace portion will be considered private. From my understanding, expanding my business use to include direct sales from the space as pr. the restrictions in the Barn, Stable and Carriage House Preservation Bylaw requires a Special Permit.