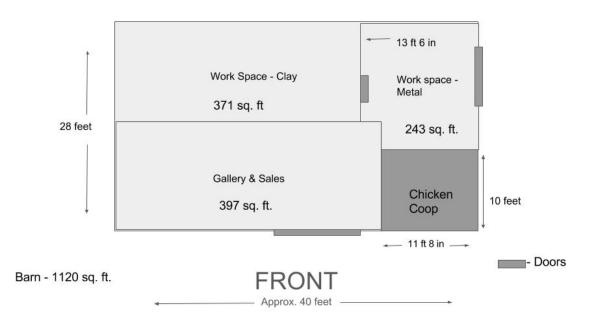

#### I. Description of proposed or possible uses

I am proposing to use the barn on my property for an art studio. The back half of the barn has previously been converted into a workshop (partially insulated), which I am now using for creating sculpture out of metal and/or clay. The front half of the barn is <sup>3</sup>/<sub>4</sub> open, with ladder to loft above, and the other <sup>1</sup>/<sub>4</sub> is an enclosed chicken coop (currently in use with 12 hens). The larger front area I am proposing to use as a retail gallery space, to display and sell my artwork. This front portion will be open to the public (during open hours), the back workspace portion will be considered private. From my understanding, expanding my business use to include direct sales from the space as pr. the restrictions in the Barn, Stable and Carriage House Preservation Bylaw requires a Special Permit.

#### **Barn, Stable and Carriage House Preservation - Special Permit** Yvette Monstad, Babacool Arts

Yvette Monstad, Babacool A 218 Sugar Road, Bolton 612/817-4843

FLOOR PLAN:

Centified: Gathie Budby

HURD MATTHEW & AVA R 188 SUGAR RD BOLTON, MA 01740