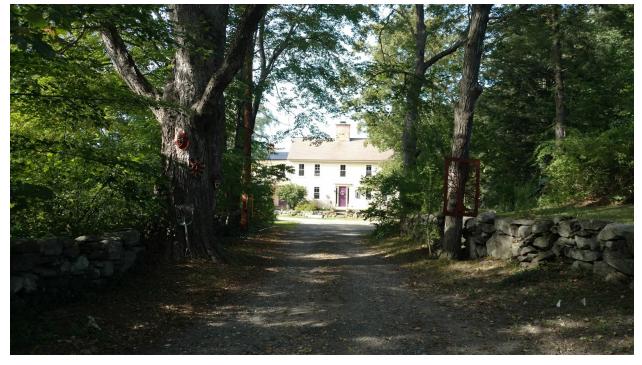

# LOCUS PLAN

PHOTOGRAPHS OF UNDERLYING SUBJECT PROPERTY AND RELEVANT STRUCTURES

Approach from Sugar Road (looking down driveway to house):

Parking area in front of house and garage: