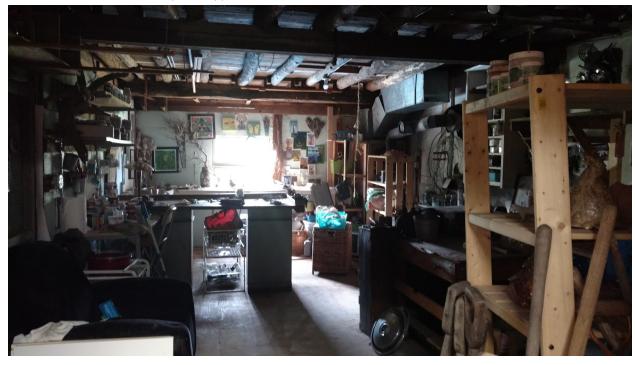

Inside Studio workspace (for clay):

Inside Metal Working area:

#### I. Description of proposed or possible uses

I am proposing to use the barn on my property for an art studio. The back half of the barn has previously been converted into a workshop (partially insulated), which I am now using for creating sculpture out of metal and/or clay. The front half of the barn is <sup>3</sup>/<sub>4</sub> open, with ladder to loft above, and the other <sup>1</sup>/<sub>4</sub> is an enclosed chicken coop (currently in use with 12 hens). The larger front area I am proposing to use as a retail gallery space, to display and sell my artwork. This front portion will be open to the public (during open hours), the back workspace portion will be considered private. From my understanding, expanding my business use to include direct sales from the space as pr. the restrictions in the Barn, Stable and Carriage House Preservation Bylaw requires a Special Permit.