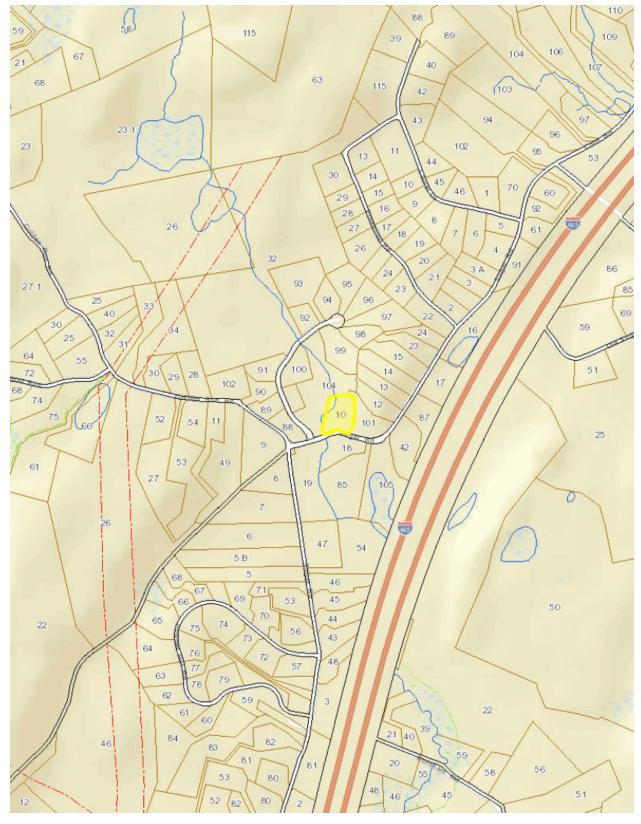

 $V_{\rm LOCUS}$  plan

PHOTOGRAPHS OF UNDERLYING SUBJECT PROPERTY AND RELEVANT STRUCTURES

FLOOR PLAN

Net floor area(s)

ELECTRONIC FORMAT OF SUBMISSION (PDF)

Submit to townplanner@townofbolton.com or on CD

# LOCUS PLAN

PHOTOGRAPHS OF UNDERLYING SUBJECT PROPERTY AND RELEVANT STRUCTURES

Approach from Sugar Road (looking down driveway to house):

Parking area in front of house and garage: