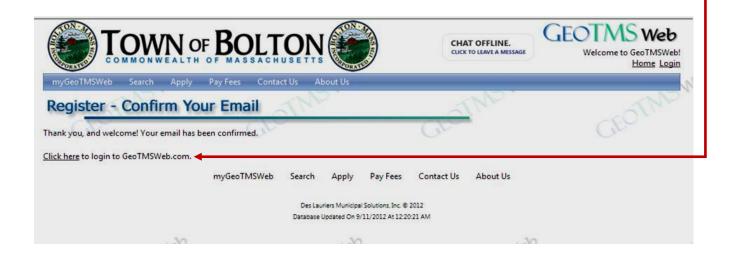

## Step5 - Open the email (it will be from "Online Permits") and follow the

directions: click on the link.

Step 6 – You'll get a confirmation message back on the Register web page if your registration process was successful. At this point you can go to <a href="http://www.geotmsweb.com/towns/boltonma">http://www.geotmsweb.com/towns/boltonma</a> anytime you'd like to login to your online permitting account or you can click here to login right away