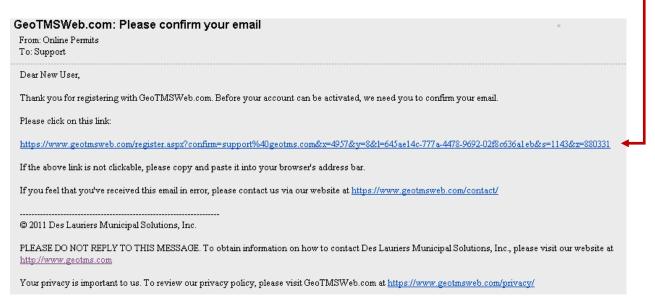

This is a security step to confirm your email. Keep your browser open (on the Register web page) while you check your email.

Tip: If you have not received your confirmation email after 10-15 minutes (it will be from "Online Permits" or "onlinepermits@geotms.com") try checking your junk mail folder. If you find it in your junk mail you can open it directly or move it to your inbox and then open it. You may also want to add the email address "onlinepermits@geotms.com" or the domain "geotms.com" to your safe senders list since you'll likely be getting future permit related emails. If you have not received the email at all please wait 24 hours and check once more before contacting support (go to the last page of these instructions for further information).

## Step5 - Open the email (it will be from "Online Permits") and follow the

directions: click on the link.

Step 6 – You'll get a confirmation message back on the Register web page if your registration process was successful. At this point you can go to <a href="http://www.geotmsweb.com/towns/boltonma">http://www.geotmsweb.com/towns/boltonma</a> anytime you'd like to login to your online permitting account or you can click here to login right away