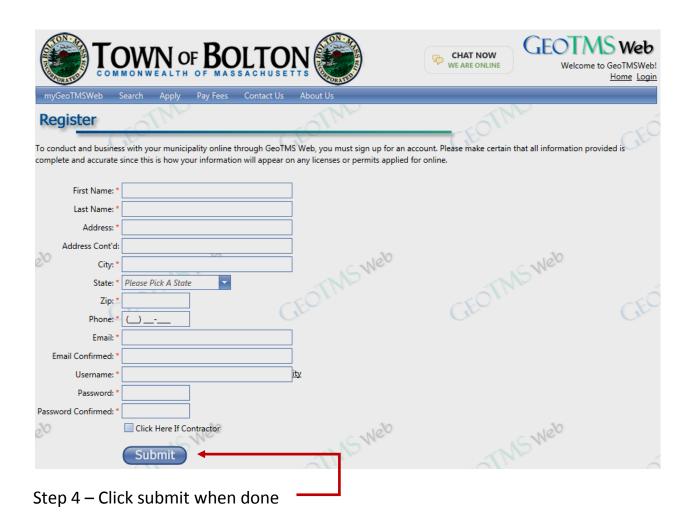

Step 3 -The next web page will be the actual registration form where you'll fill in all your pertinent information. Please fill in all the fields, keep a copy of your username and password for later use.

Don't forget to check the "Click Here If Contractor" box if you are registering as a contractor. There are additional features available to Contractor users. Contractors may apply for permits on behalf of residents and/or homeowners. Typically contractors will be applying for construction type permits (such as building, electrical, plumbing) and will need to register with the town. (to submit license and insurance information). In most cases you would not register as a contractor if you'll be applying for permits related to your own property and for which you'll be doing the work (such as an Open Air Burning Permit or a Building Permit for a deck that you'll be building yourself).