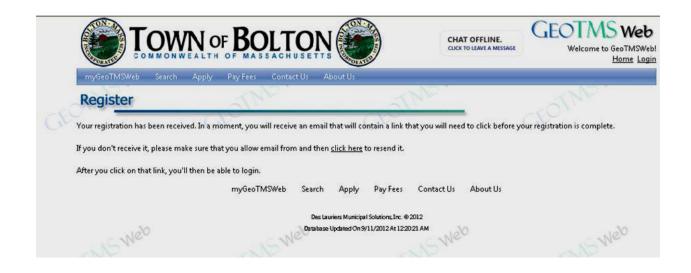

After you click submit, an email will automatically be sent to the email address you specified. A new window will also pop up stating:

"Your registration has been received. In a moment, you will receive an email that will contain a link that you will need to click before your registration is complete"