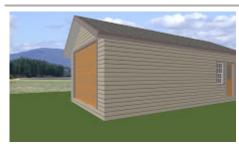

Hi

The wall height to the eves will be 8 feet and the ridge height will be 12 feet..

16 x 30 footprint

bolton garage rendering.jpg 66K