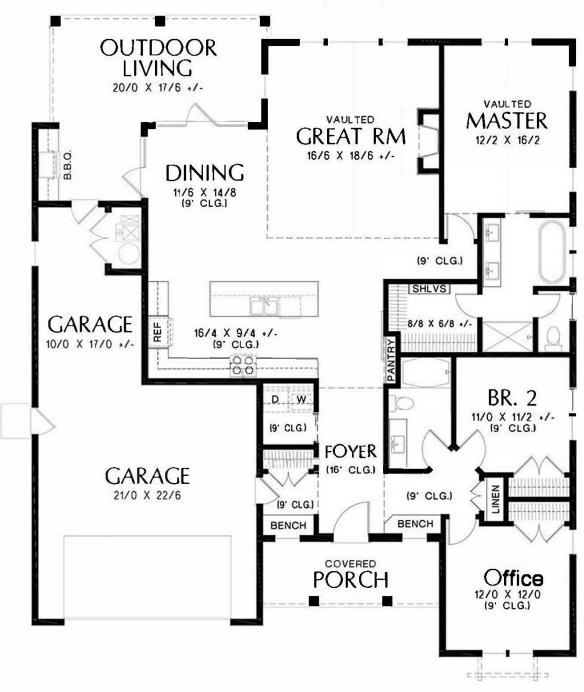

Front Elevation Plan Units 1,8 &10

Rear Elevation Units 1,8 &10

Front elevation Units 5,6,7 &11

Rear elevation units 5,6,7 &11

Front7234 A This plan will be modified to fit a 35' x 65' footprint. Units 2,3 & 4