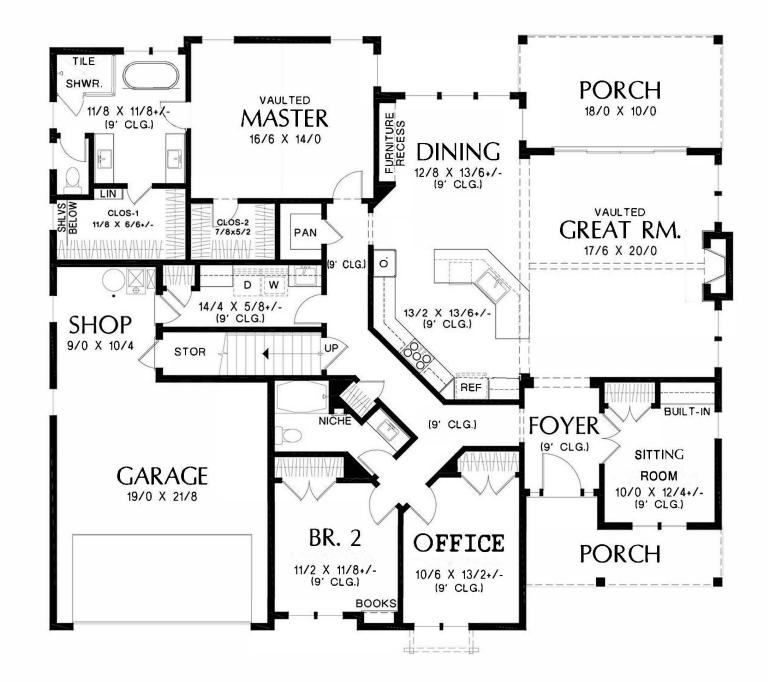

Front Elevation Plan Units 1,8 &10

Rear Elevation Units 1,8 &10

Front elevation Units 5,6,7 &11

Rear elevation units 5,6,7 &11

Front7234 A This plan will be modified to fit a 35' x 65' footprint. Units 2,3 & 4