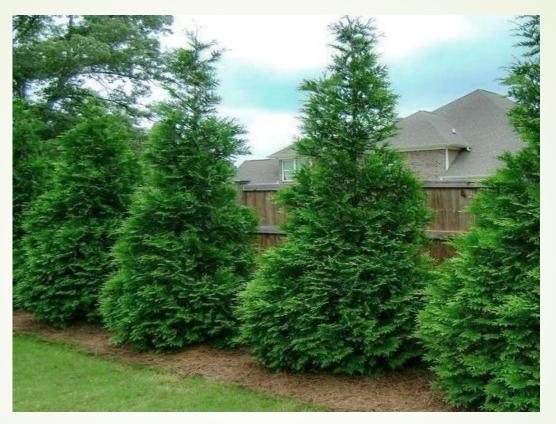

Sample Planting with fence for Area 1

Sample Planting for Area behind mailboxes Area#2

Sample planting for areas 3 & 4