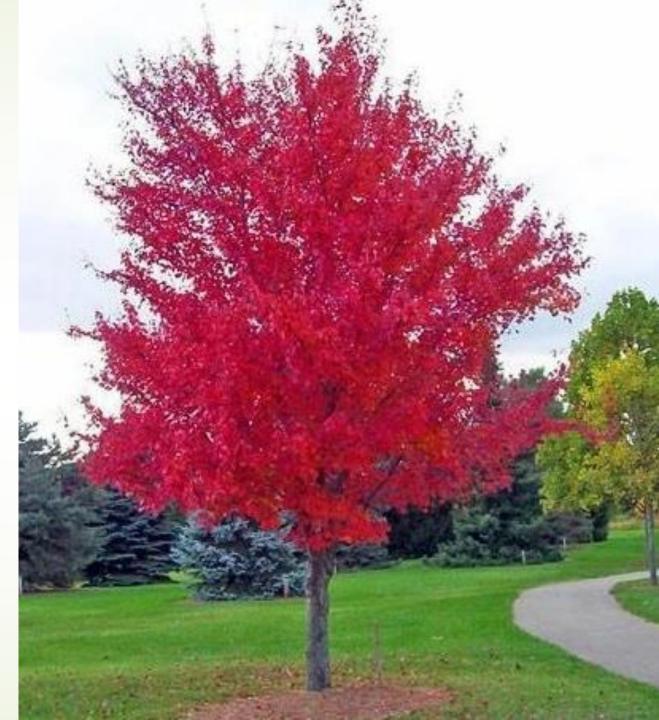

## Street lined with Autumn blaze maple

| Product | Details |
|---------|---------|
|---------|---------|

| Soil Type            | Adaptable<br>Well Drained |
|----------------------|---------------------------|
| Sunlight             | Full, Partia              |
| Drought Tolerance    | Good                      |
| Mature Height        | 40-60 Fee                 |
| Mature Width         | 20-30 Fee                 |
| Fall Color           | Rec                       |
| Shipping Restriction | AZ                        |