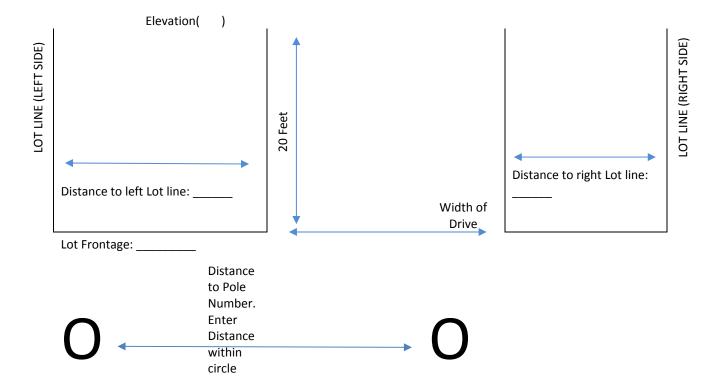

Building Inspector Signature: \_\_\_\_\_\_ Date \_\_\_\_\_

## Refer to Driveways Bylaw & Rules and Regulations when filling out this section

## Check to indicate slope of drive