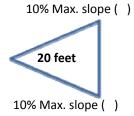

## Refer to Driveways Bylaw & Rules and Regulations when filling out this section

## Check to indicate slope of drive